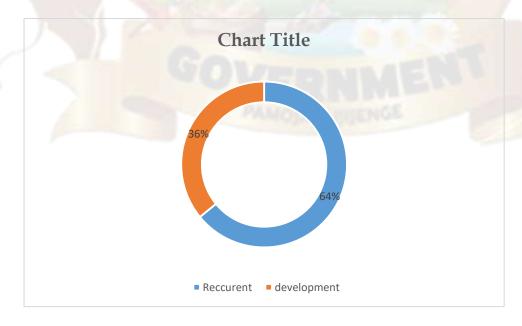

#### 2.1 COUNTY GOVERNMENT EXPENDITURE

Of the appropriated Kes. 8,486,472,321, Kes. 5,439,114,538 (64%) will fund the recurrent expenditure and kes. 3,047,357,783 (36%) to development expenditure.