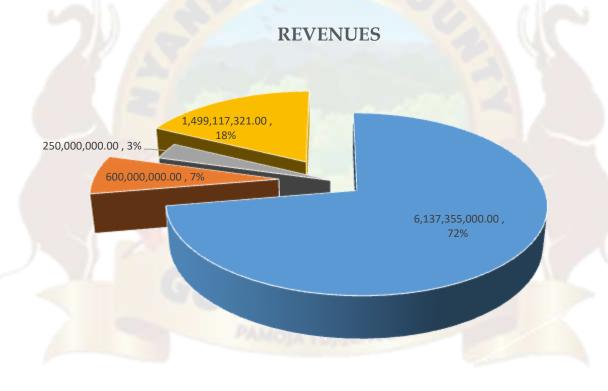

#### 1.1 COUNTY RESOURCE ENVELOPE

The County's total revenue projection for FY 2024/25 is **Kes. 8,486,472,321** which will be composed of Kes. 6,137,355,000 from Equitable Share, Kes. 600,000,000 as county own source revenue, Kes. 250,000,000 as AIA (Facility Improvement Financing), and Kes. 1,499,117,321 as conditional grants from the national government & other development partners.

■ EQUIATBLE SHARE ■ OWN SOURCE ■ FIF ■ CONDITIOANL GRANTS